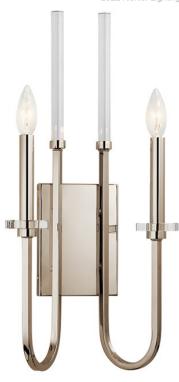

## **SPECIFICATIONS**

| Certifications/Qualifications                   |                          |
|-------------------------------------------------|--------------------------|
|                                                 | www.kichler.com/warranty |
| Dimensions                                      |                          |
| Base Backplate                                  | 7.00 X 5.00              |
| Extension                                       | 5.75"                    |
| Weight                                          | 3.80 LBS                 |
| Height from center of Wall opening (Spec Sheet) | 14.00"                   |
| Height                                          | 22.00"                   |
| Width                                           | 10.50"                   |
| Light Source                                    |                          |
| Bulb Product ID                                 | 4064CLR                  |

Dimmable Lamp Included Not Included Lamp Type В Light Source Incandescent Max or Nominal Watt 60.00 2 # of Bulbs/LED Modules 60W Max Wattage/Range Socket Type CAND Socket Wire 105"

Mounting/Installation

Interior/Exterior Interior
Lead Wire Length 6"
Location Rating Damp
Mounting Weight 3.80 LBS

#### **FIXTURE ATTRIBUTES**

|  | us |  |
|--|----|--|
|  |    |  |

Diffuser Description Clear Optical Crystal Primary Material STEEL

Shade Dimensions N/A

### **Product/Ordering Information**

SKU 52214PN
Finish Polished Nickel
Style Traditional
UPC 783927573856

# **Finish Options**

Polished Nickel