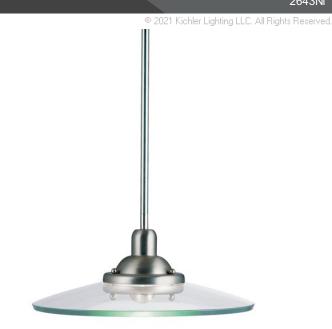

## **SPECIFICATIONS**

| Certifications/Qualifications                                                                           |                                                                   |
|---------------------------------------------------------------------------------------------------------|-------------------------------------------------------------------|
|                                                                                                         | www.kichler.com/warranty                                          |
| Dimensions                                                                                              |                                                                   |
| Base Backplate Chain/Stem Length Weight Height Overall Height Width                                     | 5.00 DIA<br>36"<br>8.25 LBS<br>6.25"<br>44.00"<br>14.00"          |
| Light Source                                                                                            |                                                                   |
| Lamp Included Lamp Type Light Source Max or Nominal Watt # of Bulbs/LED Modules Socket Type Socket Wire | Not Included<br>A19<br>Incandescent<br>60W<br>1<br>Medium<br>150" |
| Mounting/Installation                                                                                   |                                                                   |
| Interior/Exterior<br>Lead Wire Length                                                                   | Interior<br>73"                                                   |

## **FIXTURE ATTRIBUTES**

Location Rating

Mounting Style

| Housing                      |                |
|------------------------------|----------------|
| Diffuser Description         | Clear          |
| Primary Material             | STEEL          |
| Max Stem Tilt                | 45 Degrees     |
| Product/Ordering Information |                |
| SKU                          | 2643NI         |
| Finish                       | Brushed Nickel |
|                              |                |

Dry

Stem Hung

SKU 2643NI
Finish Brushed Nickel
Style Contemporary
UPC 783927016728