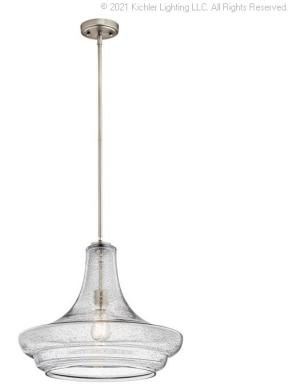

## **FIXTURE ATTRIBUTES**

Location Rating Mounting Weight

| Housing              |              |
|----------------------|--------------|
| Diffuser Description | Clear Seeded |
| Primary Material     | GLASS        |
| Max Stem Tilt        | 90 Degrees   |

**Product/Ordering Information** 

SKU 42329NICS
Finish Brushed Nickel
Style Transitional
UPC 783927421782

## **Finish Options**

Brushed Nickel

Olde Bronze