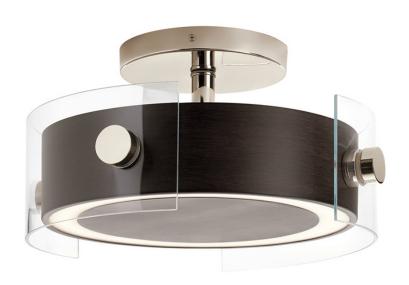

## **SPECIFICATIONS**

| Certifications/Qualifications                                                                                                                |                                             |
|----------------------------------------------------------------------------------------------------------------------------------------------|---------------------------------------------|
|                                                                                                                                              | www.kichler.com/warranty                    |
| Dimensions                                                                                                                                   |                                             |
| Base Backplate<br>Weight<br>Height<br>Width                                                                                                  | 7.87 DIA<br>10.50 LBS<br>8.25"<br>15.25"    |
| Light Source                                                                                                                                 |                                             |
| Delivered Lumens Dimmable Expected Life Span (Hours) Lamp Included Light Source Max or Nominal Watt # of Bulbs/LED Modules Max Wattage/Range | 1900 Yes 40000 Integrated LED 40.00 2 40.00 |
| Mounting/Installation                                                                                                                        |                                             |
| Interior/Exterior<br>Location Rating<br>Mounting Style<br>Mounting Weight                                                                    | Interior<br>Dry<br>Semi Flush<br>8.50 LBS   |
| Photometrics                                                                                                                                 |                                             |
| Color Rendering Index                                                                                                                        | 90                                          |

## **FIXTURE ATTRIBUTES**

Kelvin Temperature

Walnut Wood

Kichler.com

| Housing Diffuser Description Primary Material | Clear<br>STEEL                              |
|-----------------------------------------------|---------------------------------------------|
| Product/Ordering Information                  |                                             |
| SKU<br>Style<br>UPC                           | 44342WNWLED<br>Contemporary<br>783927558891 |
| Finish Options                                |                                             |