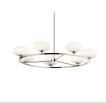

## **SPECIFICATIONS**

| Certifications/Qualifications |                          |
|-------------------------------|--------------------------|
| ADA Compliant                 | NA                       |
|                               | www.kichler.com/warranty |
| Dimensions                    |                          |
| Base Backplate                | 5.25 DIA                 |
| Chain/Stem Length             | 36"                      |
| Weight                        | 10.70 LBS                |
| Height                        | 8.00"                    |
| Overall Height                | 46.00"                   |
| Width                         | 28.00"                   |

**Light Source** 

Dimmable Yes Lamp Included Included Lamp Type G9 Light Source HAL 50.00 Max or Nominal Watt # of Bulbs/LED Modules 6 50W Max Wattage/Range Socket Type G9 Socket Wire 200"

Mounting/Installation

## **FIXTURE ATTRIBUTES**

Housing

Diffuser Description Satin Etched Cased Opal Primary Material Steel

Max Stem Tilt 90 Degrees

**Product/Ordering Information** 

52223FXG Finish Fox Gold **UPC** 783927573887

## **Finish Options**

Fox Gold

Polished Nickel

52224PN

52225FXG

55025PN

52229FXG 52225PN