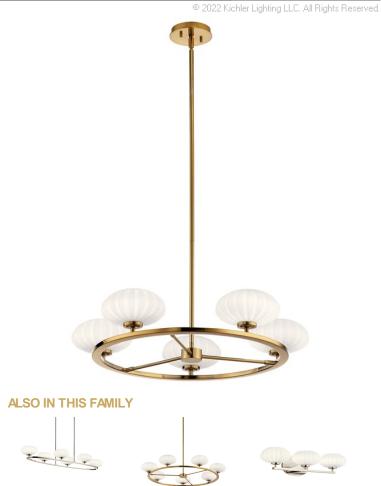

## **SPECIFICATIONS**

| Certifications/Qualifications |                          |
|-------------------------------|--------------------------|
| ADA Compliant                 | NA                       |
|                               | www.kichler.com/warranty |
| Dimensions                    |                          |
| Base Backplate                | 5.25 DIA                 |
| Chain/Stem Length             | 36"                      |
| Weight                        | 10.70 LBS                |
| Height                        | 8.00"                    |
| Overall Height                | 46.00"                   |
| Width                         | 28.00"                   |

**Light Source** 

Dimmable Yes Lamp Included Included Lamp Type G9 Light Source HAL 50.00 Max or Nominal Watt # of Bulbs/LED Modules 6 50W Max Wattage/Range Socket Type G9 Socket Wire 200"

Mounting/Installation

Interior/Exterior Interior Lead Wire Length 156" Location Rating Dry 5.70 LBS Mounting Weight

## **FIXTURE ATTRIBUTES**

Housing

Diffuser Description Satin Etched Cased Opal Primary Material Steel

Max Stem Tilt 90 Degrees

**Product/Ordering Information** 

52223FXG Finish Fox Gold **UPC** 783927573887